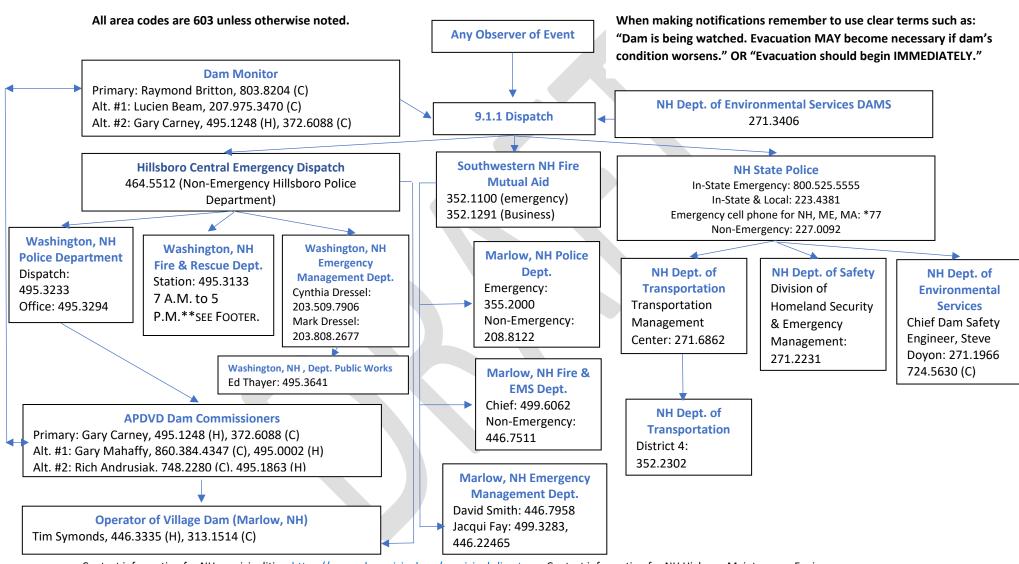

## WASHINGTON, NH 03280 SECTION 1—EAP NOTIFICATION FLOW CHART JANUARY 2023

Contact information for NH municipalities: <a href="https://www.nhmunicipal.org/municipal-directory">https://www.nhmunicipal.org/municipal-directory</a>; Contact information for NH Highway Maintenance Engineers: <a href="https://www.nh.gov/dot/org/operations/highwaymaintenance/contactus.htm">https://www.nh.gov/dot/org/operations/highwaymaintenance/contactus.htm</a>; Contact information for NH Dept. of Transportation bureaus, divisions, and maintenance districts: <a href="https://www.nh.gov/dot/contactus/index.htm">https://www.nh.gov/dot/contactus/index.htm</a>; \*\* Concord Fire Alarm, 224.2545, can page officer after hours